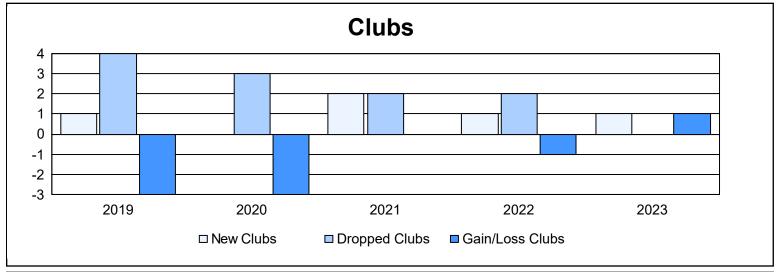

DISTRICT LC 1 As of June 2023 Cumulative

| Year      | New<br>Clubs | Dropped<br>Clubs | Gain/<br>Loss<br>Clubs | New<br>Members | Charter<br>Members | Reinstate<br>Members | Transfer<br>Members | Total<br>Member<br>Added | Total<br>Members<br>Dropped | Gain/<br>Loss<br>Members |
|-----------|--------------|------------------|------------------------|----------------|--------------------|----------------------|---------------------|--------------------------|-----------------------------|--------------------------|
| 2018-2019 | 1            | 4                | -3                     | 81             | 24                 | 5                    | 5                   | 115                      | 180                         | -65                      |
| 2019-2020 | 0            | 3                | -3                     | 43             | 9                  | 6                    | 12                  | 70                       | 183                         | -113                     |
| 2020-2021 | 2            | 2                | 0                      | 51             | 71                 | 8                    | 4                   | 134                      | 198                         | -64                      |
| 2021-2022 | 1            | 2                | -1                     | 92             | 33                 | 4                    | 7                   | 136                      | 149                         | -13                      |
| 2022-2023 | 1            | 0                | 1                      | 59             | 32                 | 1                    | 9                   | 101                      | 113                         | -12                      |
| Average   | 1            | 2                | -1                     | 65             | 34                 | 5                    | 7                   | 111                      | 165                         | -53                      |